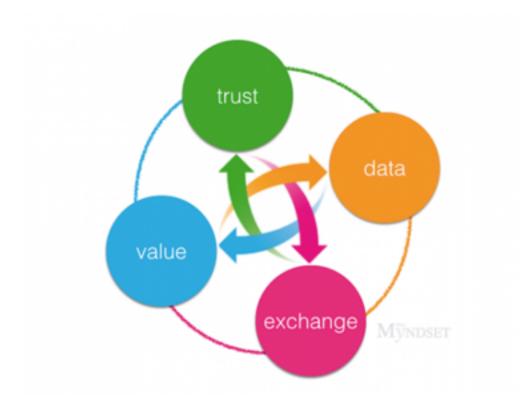

## Path Forward: Extraction Exchange

### References

Dial, M. (2015, May 19). From value extraction to value exchange. Retrieved August 3, 2015. <a href="http://myndset.com/2015/05/19/value-exchange/">http://myndset.com/2015/05/19/value-exchange/</a>